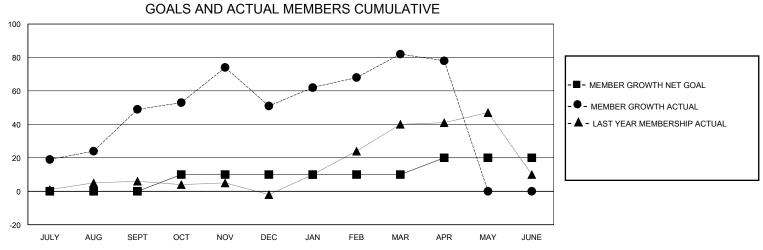

## District 20 R2

Results as of: 4/30/2024

| GMT:                  |               |           | GMT CA        |                       |                        |                         |                                                    |  |
|-----------------------|---------------|-----------|---------------|-----------------------|------------------------|-------------------------|----------------------------------------------------|--|
| Clubs                 |               |           |               | Members               |                        |                         |                                                    |  |
| RESULTS FOR 2023-2024 |               |           |               | RESULTS FOR 2023-2024 |                        |                         |                                                    |  |
| QUARTER               | NEW CLUB GOAL | NEW CLUBS | DROPPED CLUBS | QUARTER MEM           | BER GROWTH NET<br>GOAL | MEMBER GROWTH<br>ACTUAL | DROPPED<br>MEMBERS ACTUAL<br>(including transfers) |  |
| JULY/AUG/SEPT         | 1             | 0         | 0             | JULY/AUG/SEPT         | 0                      | 72                      | 22                                                 |  |
| OCT/NOV/DEC           | 0             | 1         | 0             | OCT/NOV/DEC           | 10                     | 43                      | 39                                                 |  |
| JAN/FEB/MAR           | 1             | 0         | 0             | JAN/FEB/MAR           | 0                      | 40                      | 6                                                  |  |
| APR/MAY/JUNE          | 0             | 0         | 0             | APR/MAY/JUNE          | 10                     | 2                       | 5                                                  |  |