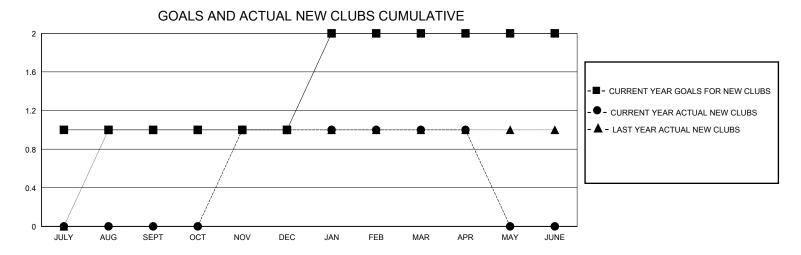

## District 20 R2

Results as of: 4/30/2024

| GMT:                  |               |           | GMT CA        |                       |                        |                         |                                                    |  |
|-----------------------|---------------|-----------|---------------|-----------------------|------------------------|-------------------------|----------------------------------------------------|--|
| Clubs                 |               |           |               | Members               |                        |                         |                                                    |  |
| RESULTS FOR 2023-2024 |               |           |               | RESULTS FOR 2023-2024 |                        |                         |                                                    |  |
| QUARTER               | NEW CLUB GOAL | NEW CLUBS | DROPPED CLUBS | QUARTER MEM           | BER GROWTH NET<br>GOAL | MEMBER GROWTH<br>ACTUAL | DROPPED<br>MEMBERS ACTUAL<br>(including transfers) |  |
| JULY/AUG/SEPT         | 1             | 0         | 0             | JULY/AUG/SEPT         | 0                      | 72                      | 22                                                 |  |
| OCT/NOV/DEC           | 0             | 1         | 0             | OCT/NOV/DEC           | 10                     | 43                      | 39                                                 |  |
| JAN/FEB/MAR           | 1             | 0         | 0             | JAN/FEB/MAR           | 0                      | 40                      | 6                                                  |  |
| APR/MAY/JUNE          | 0             | 0         | 0             | APR/MAY/JUNE          | 10                     | 2                       | 5                                                  |  |